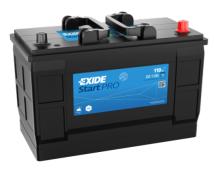

## StartPRO EG1100

| Part number                    | EG1100        |
|--------------------------------|---------------|
| Technology                     | Flooded       |
| EAN/GTIN                       | 3661024035378 |
| Voltage                        | 12 V          |
| Capacity                       | 110.0 Ah      |
| CCA                            | 750 A         |
| Length                         | 349 mm        |
| Width                          | 175 mm        |
| Height                         | 235 mm        |
| Box size                       | D02           |
| Polarity                       | ETN 0         |
| Terminal Type                  | EN taper post |
| Hold Down                      | В0            |
| Weights (subject of variation) | 25.40 kg      |
|                                |               |