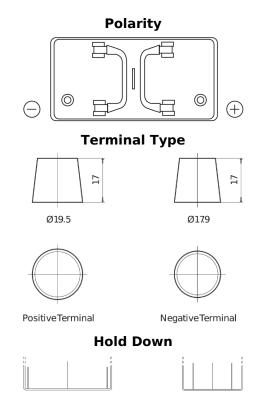

## StartPRO EG1100

| Part number                    | EG1100        |
|--------------------------------|---------------|
| Technology                     | Flooded       |
| EAN/GTIN                       | 3661024035378 |
| Voltage                        | 12 V          |
| Capacity                       | 110.0 Ah      |
| CCA                            | 750 A         |
| Length                         | 349 mm        |
| Width                          | 175 mm        |
| Height                         | 235 mm        |
| Box size                       | D02           |
| Polarity                       | ETN 0         |
| Terminal Type                  | EN taper post |
| Hold Down                      | В0            |
| Weights (subject of variation) | 25.40 kg      |
|                                |               |