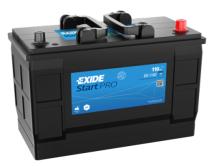

## StartPRO EG1102

| Part number                    | EG1102        |
|--------------------------------|---------------|
| Technology                     | Flooded       |
| EAN/GTIN                       | 3661024035392 |
| Voltage                        | 12 V          |
| Capacity                       | 110.0 Ah      |
| CCA                            | 750 A         |
| Length                         | 349 mm        |
| Width                          | 175 mm        |
| Height                         | 235 mm        |
| Box size                       | D02           |
| Polarity                       | ETN 0         |
| Terminal Type                  | EN taper post |
| Hold Down                      | B1            |
| Weights (subject of variation) | 25.40 kg      |