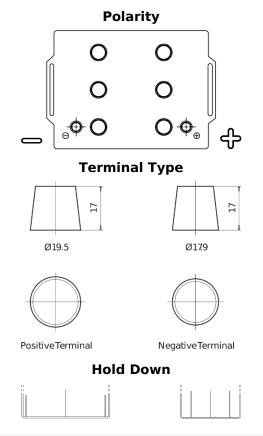

## StartPRO EG145A

| Part number                    | EG145A        |
|--------------------------------|---------------|
| Technology                     | Flooded       |
| EAN/GTIN                       | 3661024035552 |
| Voltage                        | 12 V          |
| Capacity                       | 145.0 Ah      |
| CCA                            | 1000 A        |
| Length                         | 360 mm        |
| Width                          | 253 mm        |
| Height                         | 240 mm        |
| Box size                       | F21           |
| Polarity                       | ETN 6         |
| Terminal Type                  | EN taper post |
| Hold Down                      | В0            |
| Weights (subject of variation) | 38.10 kg      |