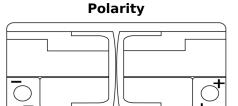

## **AGM EK1050**

| Part number                    | EK1050        |
|--------------------------------|---------------|
| Technology                     | AGM           |
| EAN/GTIN                       | 3661024036504 |
| Voltage                        | 12 V          |
| Capacity                       | 105.0 Ah      |
| CCA                            | 950 A         |
| Length                         | 392 mm        |
| Width                          | 175 mm        |
| Height                         | 190 mm        |
| Box size                       | L06           |
| Polarity                       | ETN 0         |
| Terminal Type                  | EN taper post |
| Hold Down                      | B13           |
| Weights (subject of variation) | 29.00 kg      |
|                                |               |