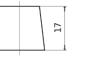

**Terminal Type** 

Ø19.5

 $\bigcirc$ 

Ø17.9

17

PositiveTerminal

NegativeTerminal

Hold Down