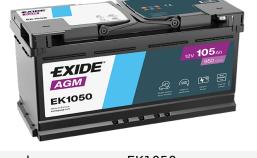

## **AGM EK1050**

| Part number                    | EK1050        |
|--------------------------------|---------------|
| Technology                     | AGM           |
| EAN/GTIN                       | 3661024036504 |
| Voltage                        | 12 V          |
| Capacity                       | 105.0 Ah      |
| CCA                            | 950 A         |
| Length                         | 392 mm        |
| Width                          | 175 mm        |
| Height                         | 190 mm        |
| Box size                       | L06           |
| Polarity                       | ETN 0         |
| Terminal Type                  | EN taper post |
| Hold Down                      | B13           |
| Weights (subject of variation) | 29.00 kg      |
|                                |               |