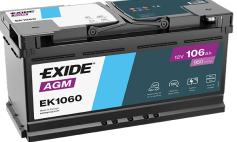

# **AGM EK1060**

| Part number                    | EK1060        |
|--------------------------------|---------------|
| Technology                     | AGM           |
| EAN/GTIN                       | 3661024037938 |
| Voltage                        | 12 V          |
| Capacity                       | 106.0 Ah      |
| CCA                            | 950 A         |
| Length                         | 392 mm        |
| Width                          | 175 mm        |
| Height                         | 190 mm        |
| Box size                       | L06           |
| Polarity                       | ETN 0         |
| Terminal Type                  | EN taper post |
| Hold Down                      | B13           |
| Weights (subject of variation) | 29.00 kg      |
| variación,                     |               |