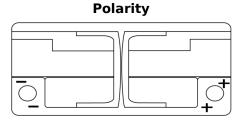

# **AGM EK1060**

| Part number                    | EK1060        |
|--------------------------------|---------------|
| Technology                     | AGM           |
| EAN/GTIN                       | 3661024037938 |
| Voltage                        | 12 V          |
| Capacity                       | 106.0 Ah      |
| CCA                            | 950 A         |
| Length                         | 392 mm        |
| Width                          | 175 mm        |
| Height                         | 190 mm        |
| Box size                       | L06           |
| Polarity                       | ETN 0         |
| Terminal Type                  | EN taper post |
| Hold Down                      | B13           |
| Weights (subject of variation) | 29.00 kg      |
| variación,                     |               |