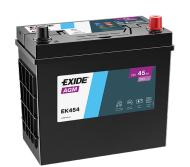

## Batteries for Cars

| Part number         | EK454         | Polarity                   |
|---------------------|---------------|----------------------------|
| Technology          | AGM           |                            |
| EAN/GTIN            | 3661024038072 |                            |
| Voltage             | 12 V          |                            |
| Capacity            | 45.0 Ah       |                            |
| CCA                 | 380 A         |                            |
| Length              | 237 mm        | Terminal Type              |
| Width               | 127 mm        |                            |
| Height              | 227 mm        |                            |
| Box size            | B24           | Ø19.5                      |
| Polarity            | ETN 0         |                            |
| Terminal Type       | EN taper post |                            |
| Hold Down           | B0            |                            |
| Weights (subject of | 13.50 kg      |                            |
| variation)          |               | Positive Terminal Negative |
|                     |               | Hold Down                  |

NegativeTerminal

 $(\mathbb{C}$ 

Ø17.9

 $\oplus$ 

(+)

17

Design, features and specifications are subject to change without notice. We disclaim any representation or warranty, express or implied, concerning the data or recommendations, and in no event shall be liable for any loss or damage claimed to have arisen as a result. Some products may not be available in your local market.

**AGM EK454**