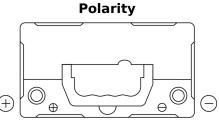

## **Batteries for Cars**

| Part number                    | EK457          |  |
|--------------------------------|----------------|--|
| Technology                     | AGM            |  |
| EAN/GTIN                       | 3661024038089  |  |
| Voltage                        | 12 V           |  |
| Capacity                       | 45.0 Ah        |  |
| CCA                            | 380 A          |  |
| Length                         | 237 mm         |  |
| Width                          | 127 mm         |  |
| Height                         | 227 mm         |  |
| Box size                       | B24            |  |
| Polarity                       | ETN 1          |  |
| Terminal Type                  | JIS taper post |  |
| Hold Down                      | B0             |  |
| Weights (subject of variation) | 13.50 kg       |  |
|                                |                |  |

## **Terminal Type**

ð14.5

Ø12.8

18.5

sitiveTerminal

NegativeTerminal

```
Hold Down
```

Design, features and specifications are subject to change without notice. We disclaim any representation or warranty, express or implied, concerning the data or recommendations, and in no event shall be liable for any loss or damage claimed to have arisen as a result. Some products may not be available in your local market.