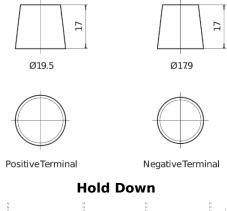

## **AGM EK508**

| Part number                    | EK508         |
|--------------------------------|---------------|
| Technology                     | AGM           |
| EAN/GTIN                       | 3661024036481 |
| Voltage                        | 12 V          |
| Capacity                       | 50.0 Ah       |
| CCA                            | 800 A         |
| Length                         | 260 mm        |
| Width                          | 173 mm        |
| Height                         | 206 mm        |
| Box size                       | G34           |
| Polarity                       | ETN 9         |
| Terminal Type                  | EN taper post |
| Hold Down                      | B7            |
| Weights (subject of variation) | 17.50 kg      |

## **Polarity Terminal Type** 17

Design, features and specifications are subject to change without notice. We disclaim any representation or warranty, express or implied, concerning the data or recommendations, and in no event shall be liable for any loss or damage claimed to have arisen as a result. Some products may not be available in your local market.