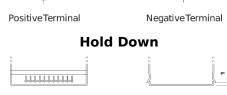

## **AGM EK508**

| Part number                    | EK508         |
|--------------------------------|---------------|
| Technology                     | AGM           |
| EAN/GTIN                       | 3661024036481 |
| Voltage                        | 12 V          |
| Capacity                       | 50.0 Ah       |
| CCA                            | 800 A         |
| Length                         | 260 mm        |
| Width                          | 173 mm        |
| Height                         | 206 mm        |
| Box size                       | G34           |
| Polarity                       | ETN 9         |
| Terminal Type                  | EN taper post |
| Hold Down                      | B7            |
| Weights (subject of variation) | 17.50 kg      |