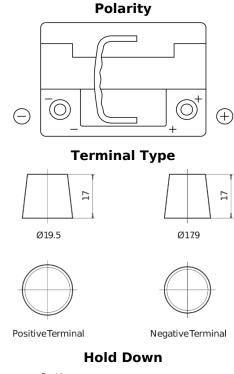

## **AGM EK600**

| Part number                    | EK600         |
|--------------------------------|---------------|
| Technology                     | AGM           |
| EAN/GTIN                       | 3661024036498 |
| Voltage                        | 12 V          |
| Capacity                       | 60.0 Ah       |
| CCA                            | 680 A         |
| Length                         | 242 mm        |
| Width                          | 175 mm        |
| Height                         | 190 mm        |
| Box size                       | L02           |
| Polarity                       | ETN 0         |
| Terminal Type                  | EN taper post |
| Hold Down                      | B13           |
| Weights (subject of variation) | 17.90 kg      |