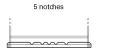

## **AGM EK600**

| Part number                    | EK600         |
|--------------------------------|---------------|
| Technology                     | AGM           |
| EAN/GTIN                       | 3661024036498 |
| Voltage                        | 12 V          |
| Capacity                       | 60.0 Ah       |
| CCA                            | 680 A         |
| Length                         | 242 mm        |
| Width                          | 175 mm        |
| Height                         | 190 mm        |
| Box size                       | L02           |
| Polarity                       | ETN 0         |
| Terminal Type                  | EN taper post |
| Hold Down                      | B13           |
| Weights (subject of variation) | 17.90 kg      |