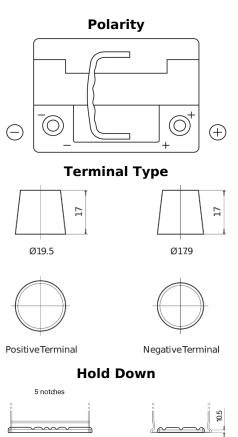

| Part number                    | EK620         |
|--------------------------------|---------------|
| Technology                     | AGM           |
| EAN/GTIN                       | 3661024037891 |
| Voltage                        | 12 V          |
| Capacity                       | 62.0 Ah       |
| CCA                            | 680 A         |
| Length                         | 242 mm        |
| Width                          | 175 mm        |
| Height                         | 190 mm        |
| Box size                       | L02           |
| Polarity                       | ETN 0         |
| Terminal Type                  | EN taper post |
| Hold Down                      | B13           |
| Weights (subject of variation) | 17.90 kg      |
|                                |               |