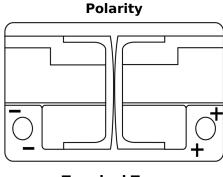

## Terminal Type Ø19.5 Ø179

## Hold Down 5 notches

NegativeTerminal

**PositiveTerminal** 

Design, features and specifications are subject to change without notice. We disclaim any representation or warranty, express or implied, concerning the data or recommendations, and in no event shall be liable for any loss or damage claimed to have arisen as a result. Some products may not be available in your local market.