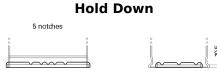

## **AGM EK720**

| Part number                    | EK720         |
|--------------------------------|---------------|
| Technology                     | AGM           |
| EAN/GTIN                       | 3661024037907 |
| Voltage                        | 12 V          |
| Capacity                       | 72.0 Ah       |
| CCA                            | 760 A         |
| Length                         | 278 mm        |
| Width                          | 175 mm        |
| Height                         | 190 mm        |
| Box size                       | L03           |
| Polarity                       | ETN 0         |
| Terminal Type                  | EN taper post |
| Hold Down                      | B13           |
| Weights (subject of variation) | 20.60 kg      |
|                                |               |