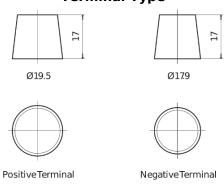

## **AGM EK720**

| Part number                    | EK720         |
|--------------------------------|---------------|
| Technology                     | AGM           |
| EAN/GTIN                       | 3661024037907 |
| Voltage                        | 12 V          |
| Capacity                       | 72.0 Ah       |
| CCA                            | 760 A         |
| Length                         | 278 mm        |
| Width                          | 175 mm        |
| Height                         | 190 mm        |
| Box size                       | L03           |
| Polarity                       | ETN 0         |
| Terminal Type                  | EN taper post |
| Hold Down                      | B13           |
| Weights (subject of variation) | 20.60 kg      |
|                                |               |