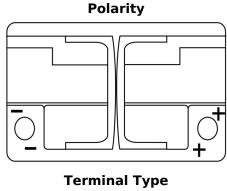

## **AGM EK720**

| Part number                    | EK720         |
|--------------------------------|---------------|
| Technology                     | AGM           |
| EAN/GTIN                       | 3661024037907 |
| Voltage                        | 12 V          |
| Capacity                       | 72.0 Ah       |
| CCA                            | 760 A         |
| Length                         | 278 mm        |
| Width                          | 175 mm        |
| Height                         | 190 mm        |
| Box size                       | L03           |
| Polarity                       | ETN 0         |
| Terminal Type                  | EN taper post |
| Hold Down                      | B13           |
| Weights (subject of variation) | 20.60 kg      |
|                                |               |