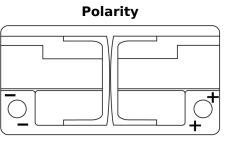

## **Batteries for Cars**

| Part number                    | EK950         |
|--------------------------------|---------------|
| Technology                     | AGM           |
| EAN/GTIN                       | 3661024035743 |
| Voltage                        | 12 V          |
| Capacity                       | 95.0 Ah       |
| CCA                            | 850 A         |
| Length                         | 353 mm        |
| Width                          | 175 mm        |
| Height                         | 190 mm        |
| Box size                       | L05           |
| Polarity                       | ETN 0         |
| Terminal Type                  | EN taper post |
| Hold Down                      | B13           |
| Weights (subject of variation) | 26.10 kg      |
|                                |               |

START OF MANDATORY FOR START-STOP VEHICLES

**Terminal Type** 

PositiveTerminal

Ø19.5

NegativeTerminal

17

Hold Down

Design, features and specifications are subject to change without notice. We disclaim any representation or warranty, express or implied, concerning the data or recommendations, and in no event shall be liable for any loss or damage claimed to have arisen as a result. Some products may not be available in your local market.