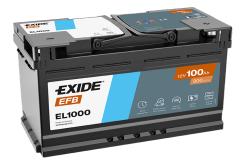

## **EFB EL1000**

| Part number                    | EL1000        |
|--------------------------------|---------------|
| Technology                     | EFB           |
| EAN/GTIN                       | 3661024037389 |
| Voltage                        | 12 V          |
| Capacity                       | 100.0 Ah      |
| CCA                            | 900 A         |
| Length                         | 353 mm        |
| Width                          | 175 mm        |
| Height                         | 190 mm        |
| Box size                       | L05           |
| Polarity                       | ETN 0         |
| Terminal Type                  | EN taper post |
| Hold Down                      | B13           |
| Weights (subject of variation) | 25.50 kg      |