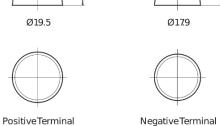

| Part number                    | EL1000        |
|--------------------------------|---------------|
| Technology                     | EFB           |
| EAN/GTIN                       | 3661024037389 |
| Voltage                        | 12 V          |
| Capacity                       | 100.0 Ah      |
| CCA                            | 900 A         |
| Length                         | 353 mm        |
| Width                          | 175 mm        |
| Height                         | 190 mm        |
| Box size                       | L05           |
| Polarity                       | ETN 0         |
| Terminal Type                  | EN taper post |
| Hold Down                      | B13           |
| Weights (subject of variation) | 25.50 kg      |

## Polarity Terminal Type



## **Hold Down**



Design, features and specifications are subject to change without notice. We disclaim any representation or warranty, express or implied, concerning the data or recommendations, and in no event shall be liable for any loss or damage claimed to have arisen as a result. Some products may not be available in your local market.