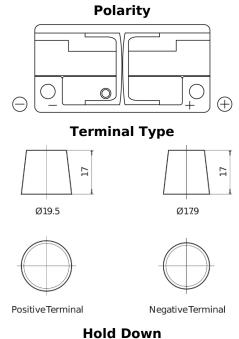

## **EFB EL1050**

| Part number                    | EL1050        |
|--------------------------------|---------------|
| Technology                     | EFB           |
| EAN/GTIN                       | 3661024037327 |
| Voltage                        | 12 V          |
| Capacity                       | 105.0 Ah      |
| CCA                            | 950 A         |
| Length                         | 392 mm        |
| Width                          | 175 mm        |
| Height                         | 190 mm        |
| Box size                       | L06           |
| Polarity                       | ETN 0         |
| Terminal Type                  | EN taper post |
| Hold Down                      | B13           |
| Weights (subject of variation) | 27.20 kg      |