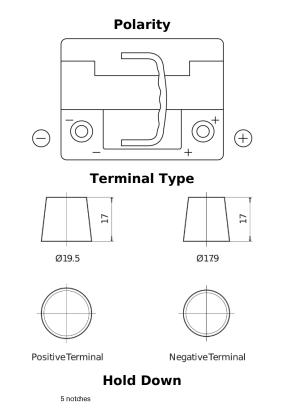

## **EFB EL550**

| Part number                    | EL550         |
|--------------------------------|---------------|
| Technology                     | EFB           |
| EAN/GTIN                       | 3661024036757 |
| Voltage                        | 12 V          |
| Capacity                       | 55.0 Ah       |
| CCA                            | 540 A         |
| Length                         | 207 mm        |
| Width                          | 175 mm        |
| Height                         | 190 mm        |
| Box size                       | L01           |
| Polarity                       | ETN 0         |
| Terminal Type                  | EN taper post |
| Hold Down                      | B13           |
| Weights (subject of variation) | 14.10 kg      |