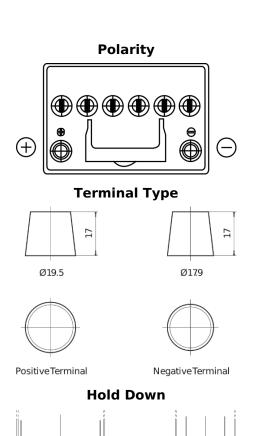

## **Batteries for Cars**

EFB EL605

| Part number         | EL605         |
|---------------------|---------------|
| Technology          | EFB           |
| EAN/GTIN            | 3661024036726 |
| Voltage             | 12 V          |
| Capacity            | 60.0 Ah       |
| CCA                 | 520 A         |
| Length              | 230 mm        |
| Width               | 173 mm        |
| Height              | 222 mm        |
| Box size            | D23           |
| Polarity            | ETN 1         |
| Terminal Type       | EN taper post |
| Hold Down           | В0            |
| Weights (subject of | 15.80 kg      |
| variation)          |               |
|                     |               |