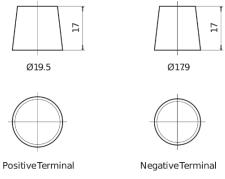

## **EFB EL652**

| Part number                    | EL652         |
|--------------------------------|---------------|
| Technology                     | EFB           |
| EAN/GTIN                       | 3661024036542 |
| Voltage                        | 12 V          |
| Capacity                       | 65.0 Ah       |
| CCA                            | 650 A         |
| Length                         | 278 mm        |
| Width                          | 175 mm        |
| Height                         | 175 mm        |
| Box size                       | LB3           |
| Polarity                       | ETN 0         |
| Terminal Type                  | EN taper post |
| Hold Down                      | B13           |
| Weights (subject of variation) | 16.20 kg      |