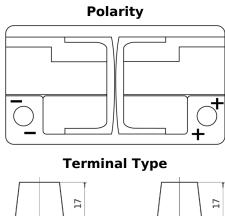

## **EFB EL652**

| Part number                    | EL652         |
|--------------------------------|---------------|
| Technology                     | EFB           |
| EAN/GTIN                       | 3661024036542 |
| Voltage                        | 12 V          |
| Capacity                       | 65.0 Ah       |
| CCA                            | 650 A         |
| Length                         | 278 mm        |
| Width                          | 175 mm        |
| Height                         | 175 mm        |
| Box size                       | LB3           |
| Polarity                       | ETN 0         |
| Terminal Type                  | EN taper post |
| Hold Down                      | B13           |
| Weights (subject of variation) | 16.20 kg      |