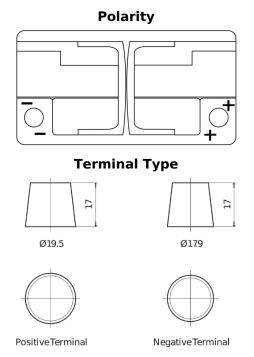

## **EFB EL752**

| Part number                    | EL752         |
|--------------------------------|---------------|
| Technology                     | EFB           |
| EAN/GTIN                       | 3661024036559 |
| Voltage                        | 12 V          |
| Capacity                       | 75.0 Ah       |
| CCA                            | 730 A         |
| Length                         | 315 mm        |
| Width                          | 175 mm        |
| Height                         | 175 mm        |
| Box size                       | LB4           |
| Polarity                       | ETN 0         |
| Terminal Type                  | EN taper post |
| Hold Down                      | B13           |
| Weights (subject of variation) | 18.60 kg      |