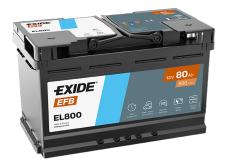

## **EFB EL800**

| Part number                    | EL800         |
|--------------------------------|---------------|
| Technology                     | EFB           |
| EAN/GTIN                       | 3661024035705 |
| Voltage                        | 12 V          |
| Capacity                       | 80.0 Ah       |
| CCA                            | 800 A         |
| Length                         | 315 mm        |
| Width                          | 175 mm        |
| Height                         | 190 mm        |
| Box size                       | L04           |
| Polarity                       | ETN 0         |
| Terminal Type                  | EN taper post |
| Hold Down                      | B13           |
| Weights (subject of variation) | 22.10 kg      |