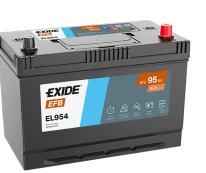

## Batteries for Cars

| Part number         | EL954         | Polarity                          |
|---------------------|---------------|-----------------------------------|
| Technology          | EFB           |                                   |
| EAN/GTIN            | 3661024036733 |                                   |
| Voltage             | 12 V          |                                   |
| Capacity            | 95.0 Ah       |                                   |
| CCA                 | 800 A         |                                   |
| Length              | 306 mm        | Terminal Type                     |
| Width               | 173 mm        |                                   |
| Height              | 222 mm        |                                   |
| Box size            | D31           | Ø19.5 Ø179                        |
| Polarity            | ETN 0         |                                   |
| Terminal Type       | EN taper post |                                   |
| Hold Down           | Korean B1     |                                   |
| Weights (subject of | 21.80 kg      |                                   |
| variation)          |               | PositiveTerminal NegativeTerminal |
|                     |               | Hold Down                         |