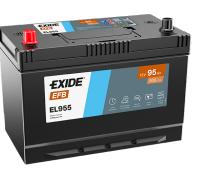

## Batteries for Cars

| Part number         | EL955         | Polarity                            |
|---------------------|---------------|-------------------------------------|
| Technology          | EFB           |                                     |
| EAN/GTIN            | 3661024036740 |                                     |
| Voltage             | 12 V          |                                     |
| Capacity            | 95.0 Ah       |                                     |
| CCA                 | 800 A         |                                     |
| Length              | 306 mm        | Terminal Type                       |
| Width               | 173 mm        |                                     |
| Height              | 222 mm        |                                     |
| Box size            | D31           | Ø19.5 Ø179                          |
| Polarity            | ETN 1         |                                     |
| Terminal Type       | EN taper post |                                     |
| Hold Down           | Korean B1     |                                     |
| Weights (subject of | 21.80 kg      |                                     |
| variation)          |               | Positive Terminal Negative Terminal |
|                     |               | Hold Down                           |