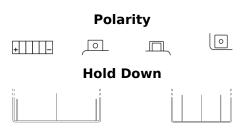

## Li-Ion ELT12B

| Part number                    | ELT12B        |
|--------------------------------|---------------|
| Technology                     | Li-Ion        |
| EAN/GTIN                       | 3661024036818 |
| Voltage                        | 12 V          |
| Capacity                       | 5.0 Ah        |
| CCA                            | 260 A         |
| Watt hour                      | 60 Wh         |
| Length                         | 150 mm        |
| Width                          | 70 mm         |
| Height                         | 130 mm        |
| Box size                       | C51           |
| Polarity                       | ETN 1         |
| Terminal Type                  | M12           |
| Hold Down                      | ВО            |
| Weights (subject of variation) | 0.90 kg       |