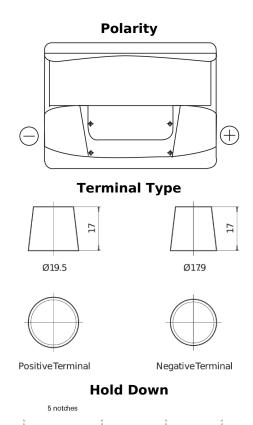

## Start EN600

| Part number                    | EN600         |
|--------------------------------|---------------|
| Technology                     | Flooded       |
| EAN/GTIN                       | 3661024036092 |
| Voltage                        | 12 V          |
| Capacity                       | 62.0 Ah       |
| CCA                            | 540 A         |
| MCA                            | 600           |
| Length                         | 242 mm        |
| Width                          | 175 mm        |
| Height                         | 190 mm        |
| Box size                       | L02           |
| Polarity                       | ETN 0         |
| Terminal Type                  | EN taper post |
| Hold Down                      | B13           |
| Weights (subject of variation) | 14.20 kg      |