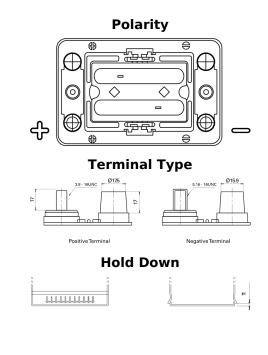

## **Dual AGM EP450**

| Part number                    | EP450             |
|--------------------------------|-------------------|
| Technology                     | AGM               |
| EAN/GTIN                       | 3661024035972     |
| Voltage                        | 12 V              |
| Capacity                       | 50.0 Ah           |
| CCA                            | 750 A             |
| Watt hour                      | 450 Wh            |
| Length                         | 260 mm            |
| Width                          | 173 mm            |
| Height                         | 206 mm            |
| Box size                       | G34               |
| Polarity                       | ETN 1             |
| Terminal Type                  | SAE M 3/8"- 5/16" |
|                                | taper&stud        |
| Hold Down                      | B7                |
| Weights (subject of variation) | 18.60 kg          |