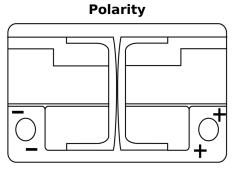

## **Dual AGM EP600**

| Part number                    | EP600         |
|--------------------------------|---------------|
| Technology                     | AGM           |
| EAN/GTIN                       | 3661024036528 |
| Voltage                        | 12 V          |
| Capacity                       | 70.0 Ah       |
| CCA                            | 760 A         |
| Watt hour                      | 600 Wh        |
| Length                         | 278 mm        |
| Width                          | 175 mm        |
| Height                         | 190 mm        |
| Box size                       | L03           |
| Polarity                       | ETN 0         |
| Terminal Type                  | EN taper post |
| Hold Down                      | B13           |
| Weights (subject of variation) | 20.60 kg      |