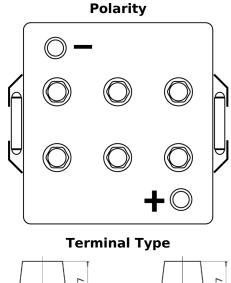

## **Equipment AGM EQ1000**

| Part number                    | EQ1000        |
|--------------------------------|---------------|
| Technology                     | AGM           |
| EAN/GTIN                       | 3661024037471 |
| Voltage                        | 12 V          |
| Capacity                       | 120.0 Ah      |
| Watt hour                      | 1000 Wh       |
| Length                         | 286 mm        |
| Width                          | 269 mm        |
| Height                         | 230 mm        |
| Box size                       | D07           |
| Polarity                       | ETN 2         |
| Terminal Type                  | EN taper post |
| Hold Down                      | В0            |
| Weights (subject of variation) | 40.00 kg      |