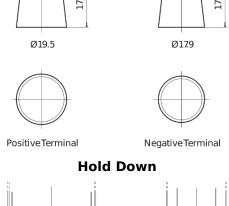

## **Equipment AGM EQ1000**

| Part number                    | EQ1000        |
|--------------------------------|---------------|
| Technology                     | AGM           |
| EAN/GTIN                       | 3661024037471 |
| Voltage                        | 12 V          |
| Capacity                       | 120.0 Ah      |
| Watt hour                      | 1000 Wh       |
| Length                         | 286 mm        |
| Width                          | 269 mm        |
| Height                         | 230 mm        |
| Box size                       | D07           |
| Polarity                       | ETN 2         |
| Terminal Type                  | EN taper post |
| Hold Down                      | В0            |
| Weights (subject of variation) | 40.00 kg      |