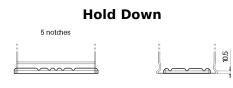

## **Equipment AGM EQ600**

| Part number                    | EQ600         |
|--------------------------------|---------------|
| Technology                     | AGM           |
| EAN/GTIN                       | 3661024037457 |
| Voltage                        | 12 V          |
| Capacity                       | 70.0 Ah       |
| Watt hour                      | 600 Wh        |
| Length                         | 278 mm        |
| Width                          | 175 mm        |
| Height                         | 190 mm        |
| Box size                       | L03           |
| Polarity                       | ETN 0         |
| Terminal Type                  | EN taper post |
| Hold Down                      | B13           |
| Weights (subject of variation) | 20.60 kg      |