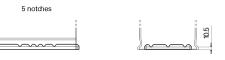

## **Equipment AGM EQ800**

| Part number                    | EQ800         |
|--------------------------------|---------------|
| Technology                     | AGM           |
| EAN/GTIN                       | 3661024037464 |
| Voltage                        | 12 V          |
| Capacity                       | 95.0 Ah       |
| Watt hour                      | 800 Wh        |
| Length                         | 353 mm        |
| Width                          | 175 mm        |
| Height                         | 190 mm        |
| Box size                       | L05           |
| Polarity                       | ETN 0         |
| Terminal Type                  | EN taper post |
| Hold Down                      | B13           |
| Weights (subject of variation) | 26.10 kg      |
|                                |               |

## **Terminal Type**

Ø19.5

NegativeTerminal

17

PositiveTerminal

Hold Down

Design, features and specifications are subject to change without notice. We disclaim any representation or warranty, express or implied, concerning the data or recommendations, and in no event shall be liable for any loss or damage claimed to have arisen as a result. Some products may not be available in your local market.