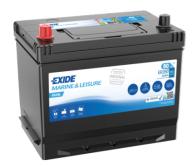

## Batteries for Marine and Leisure

## **Dual ER350**

| Part number                    | ER350         |
|--------------------------------|---------------|
| Technology                     | Flooded       |
| EAN/GTIN                       | 3661024036009 |
| Voltage                        | 12 V          |
| Capacity                       | 80.0 Ah       |
| CCA                            | 510 A         |
| Watt hour                      | 350 Wh        |
| Length                         | 270 mm        |
| Width                          | 173 mm        |
| Height                         | 222 mm        |
| Box size                       | D26           |
| Polarity                       | ETN 1         |
| Terminal Type                  | EN taper post |
| Hold Down                      | Korean B1+B6  |
| Weights (subject of variation) | 17.40 kg      |