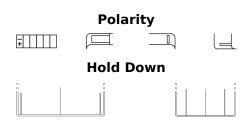

## AGM MC (Dry) ET4B-BS

| Part number                    | ET4B-BS       |
|--------------------------------|---------------|
| Technology                     | AGM           |
| EAN/GTIN                       | 3661024033701 |
| Voltage                        | 12 V          |
| Capacity                       | 2.3 Ah        |
| CCA                            | 35 A          |
| Length                         | 115 mm        |
| Width                          | 40 mm         |
| Height                         | 85 mm         |
| Box size                       | C33           |
| Polarity                       | ETN 4         |
| Terminal Type                  | M13           |
| Hold Down                      | В0            |
| Weights (subject of variation) | 0.90 kg       |