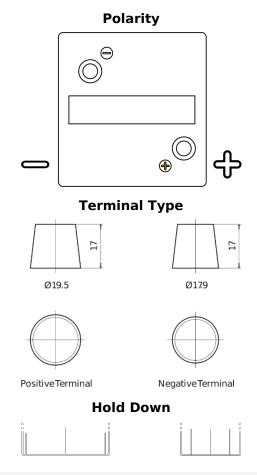

## Vintage EU80-6

| Part number                    | EU80-6        |
|--------------------------------|---------------|
| Technology                     | Flooded       |
| EAN/GTIN                       | 3661024036160 |
| Voltage                        | 6 V           |
| Capacity                       | 80.0 Ah       |
| CCA                            | 600 A         |
| Length                         | 158 mm        |
| Width                          | 165 mm        |
| Height                         | 220 mm        |
| Box size                       | M02           |
| Polarity                       | ETN 0         |
| Terminal Type                  | EN taper post |
| Hold Down                      | В0            |
| Weights (subject of variation) | 11.00 kg      |