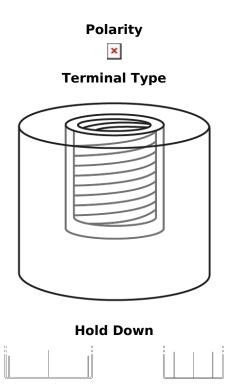

## **Equipment Li-Ion EV2500S**

| Part number                    | EV2500S       |
|--------------------------------|---------------|
| Technology                     | Li-lon        |
| EAN/GTIN                       | 3661024037990 |
| Voltage                        | 12 V          |
| Capacity                       | 200.0 Ah      |
| Watt hour                      | 2500 Wh       |
| Length                         | 485 mm        |
| Width                          | 170 mm        |
| Height                         | 240 mm        |
| Box size                       | F51           |
| Polarity                       | ETN 1         |
| Terminal Type                  | Female M8     |
| Hold Down                      | В0            |
| Weights (subject of variation) | 25.70 kg      |