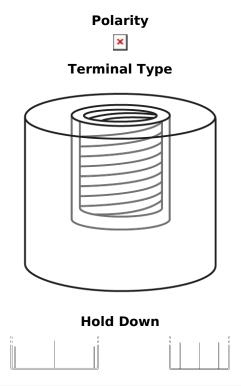

## **Equipment Li-Ion EV3800S/36**

| Part number                    | EV3800S/36    |
|--------------------------------|---------------|
| Technology                     | Li-lon        |
| EAN/GTIN                       | 3661024038010 |
| Voltage                        | 36 V          |
| Capacity                       | 100.0 Ah      |
| Watt hour                      | 3800 Wh       |
| Length                         | 520 mm        |
| Width                          | 269 mm        |
| Height                         | 221 mm        |
| Box size                       | H52           |
| Polarity                       | ETN 4         |
| Terminal Type                  | Female M8     |
| Hold Down                      | В0            |
| Weights (subject of variation) | 35.50 kg      |