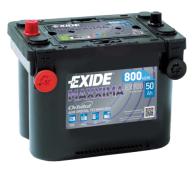

## Maxxima EX900

| Part number                    | EX900                       |
|--------------------------------|-----------------------------|
| Technology                     | AGM                         |
| EAN/GTIN                       | 3661024036603               |
| Voltage                        | 12 V                        |
| Capacity                       | 50.0 Ah                     |
| CCA                            | 800 A                       |
| Length                         | 260 mm                      |
| Width                          | 173 mm                      |
| Height                         | 206 mm                      |
| Box size                       | G34                         |
| Polarity                       | ETN 9                       |
| Terminal Type                  | SAE S 3/8" side<br>Terminal |
| Hold Down                      | B7                          |
| Weights (subject of variation) | 17.90 kg                    |