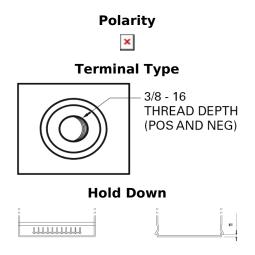

## Maxxima EX900

| Part number                    | EX900                       |
|--------------------------------|-----------------------------|
| Technology                     | AGM                         |
| EAN/GTIN                       | 3661024036603               |
| Voltage                        | 12 V                        |
| Capacity                       | 50.0 Ah                     |
| CCA                            | 800 A                       |
| Length                         | 260 mm                      |
| Width                          | 173 mm                      |
| Height                         | 206 mm                      |
| Box size                       | G34                         |
| Polarity                       | ETN 9                       |
| Terminal Type                  | SAE S 3/8" side<br>Terminal |
| Hold Down                      | B7                          |
| Weights (subject of variation) | 17.90 kg                    |