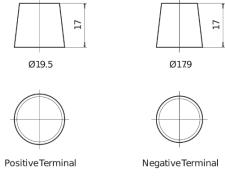

|
|--------------------------------|---------------|
| Technology                     | EFB           |
| EAN/GTIN                       | 3661024037495 |
| Voltage                        | 12 V          |
| Capacity                       | 100.0 Ah      |
| CCA                            | 900 A         |
| Watt hour                      | 850 Wh        |
| Length                         | 353 mm        |
| Width                          | 175 mm        |
| Height                         | 190 mm        |
| Box size                       | L05           |
| Polarity                       | ETN 0         |
| Terminal Type                  | EN taper post |
| Hold Down                      | B13           |
| Weights (subject of variation) | 25.50 kg      |

## Polarity Terminal Type



## Hold Down 5 notches

Design, features and specifications are subject to change without notice. We disclaim any representation or warranty, express or implied, concerning the data or recommendations, and in no event shall be liable for any loss or damage claimed to have arisen as a result. Some products may not be available in your local market.