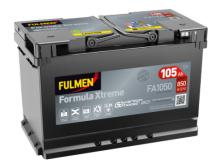

## Formula Xtreme FA1050

| Part number                    | FA1050        |
|--------------------------------|---------------|
| Technology                     | Flooded       |
| EAN/GTIN                       | 3661024044301 |
| Voltage                        | 12 V          |
| Capacity                       | 105.0 Ah      |
| CCA                            | 850 A         |
| Length                         | 315 mm        |
| Width                          | 175 mm        |
| Height                         | 205 mm        |
| Box size                       | LH4           |
| Polarity                       | ETN 0         |
| Terminal Type                  | EN taper post |
| Hold Down                      | B13           |
| Weights (subject of variation) | 23.10 kg      |
|                                |               |

Polarity

**Hold Down** 

FULME

pecifications are subject to change without notice. We disclaim any representation or

5 notches

 $\sim$ 

Design, features and specifications are subject to change without notice. We disclaim any representation or warranty, express or implied, concerning the data or recommendations, and in no event shall be liable for any loss or damage claimed to have arisen as a result. Some products may not be available in your local market.