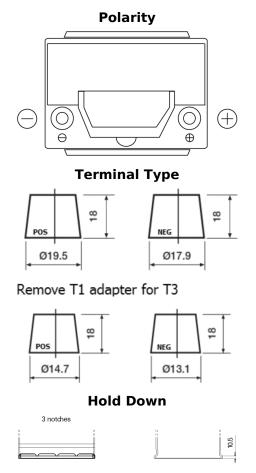

## Formula Xtreme FA406

| Part number                    | FA406          |
|--------------------------------|----------------|
| Technology                     | Flooded        |
| EAN/GTIN                       | 3661024047005  |
| Voltage                        | 12 V           |
| Capacity                       | 40.0 Ah        |
| CCA                            | 350 A          |
| Length                         | 187 mm         |
| Width                          | 127 mm         |
| Height                         | 220 mm         |
| Box size                       | B19            |
| Polarity                       | ETN 0          |
| Terminal Type                  | JIS taper post |
| Hold Down                      | B1             |
| Weights (subject of variation) | 9.30 kg        |