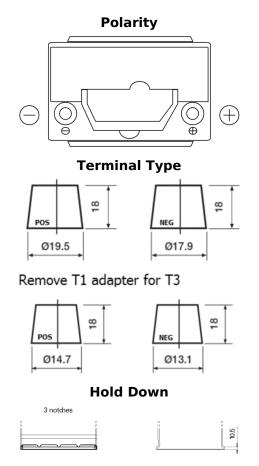

## Formula Xtreme FA456

| Part number                    | FA456          |
|--------------------------------|----------------|
| Technology                     | Flooded        |
| EAN/GTIN                       | 3661024044127  |
| Voltage                        | 12 V           |
| Capacity                       | 45.0 Ah        |
| CCA                            | 390 A          |
| Length                         | 237 mm         |
| Width                          | 127 mm         |
| Height                         | 227 mm         |
| Box size                       | B24            |
| Polarity                       | ETN 0          |
| Terminal Type                  | JIS taper post |
| Hold Down                      | B1             |
| Weights (subject of variation) | 11.80 kg       |