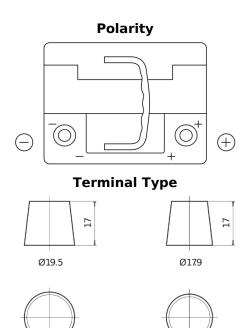

## Formula Xtreme FA472

| Part number                    | FA472         |
|--------------------------------|---------------|
| Technology                     | Flooded       |
| EAN/GTIN                       | 3661024044264 |
| Voltage                        | 12 V          |
| Capacity                       | 47.0 Ah       |
| CCA                            | 450 A         |
| Length                         | 207 mm        |
| Width                          | 175 mm        |
| Height                         | 175 mm        |
| Box size                       | LB1           |
| Polarity                       | ETN 0         |
| Terminal Type                  | EN taper post |
| Hold Down                      | B13           |
| Weights (subject of variation) | 11.40 kg      |

## **Hold Down**

NegativeTerminal

PositiveTerminal

Design, features and specifications are subject to change without notice. We disclaim any representation or warranty, express or implied, concerning the data or recommendations, and in no event shall be liable for any loss or damage claimed to have arisen as a result. Some products may not be available in your local market.