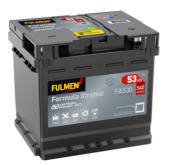

## Formula Xtreme FA530

| Part number                    | FA530         |                  |
|--------------------------------|---------------|------------------|
| Technology                     | Flooded       |                  |
| EAN/GTIN                       | 3661024044202 |                  |
| Voltage                        | 12 V          |                  |
| Capacity                       | 53.0 Ah       |                  |
| CCA                            | 540 A         | $\ominus$        |
| Length                         | 207 mm        |                  |
| Width                          | 175 mm        | Ter              |
| Height                         | 190 mm        |                  |
| Box size                       | L01           | 17               |
| Polarity                       | ETN 0         |                  |
| Terminal Type                  | EN taper post | Ø19.5            |
| Hold Down                      | B13           |                  |
| Weights (subject of variation) | 12.70 kg      |                  |
|                                |               | PositiveTerminal |