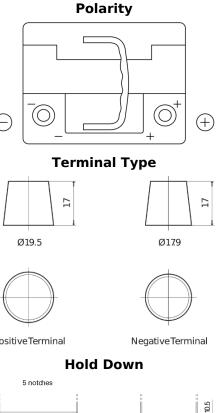

## Formula Xtreme FA530

| Part number                    | FA530         |                  |
|--------------------------------|---------------|------------------|
| Technology                     | Flooded       |                  |
| EAN/GTIN                       | 3661024044202 |                  |
| Voltage                        | 12 V          |                  |
| Capacity                       | 53.0 Ah       |                  |
| CCA                            | 540 A         | $\ominus$        |
| Length                         | 207 mm        |                  |
| Width                          | 175 mm        | Ter              |
| Height                         | 190 mm        |                  |
| Box size                       | L01           | 17               |
| Polarity                       | ETN 0         |                  |
| Terminal Type                  | EN taper post | Ø19.5            |
| Hold Down                      | B13           |                  |
| Weights (subject of variation) | 12.70 kg      |                  |
|                                |               | PositiveTerminal |