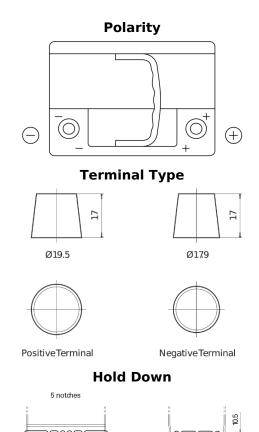

## Formula Xtreme FA612

| Part number                    | FA612         |
|--------------------------------|---------------|
| Technology                     | Flooded       |
| EAN/GTIN                       | 3661024044271 |
| Voltage                        | 12 V          |
| Capacity                       | 61.0 Ah       |
| CCA                            | 600 A         |
| Length                         | 242 mm        |
| Width                          | 175 mm        |
| Height                         | 175 mm        |
| Box size                       | LB2           |
| Polarity                       | ETN 0         |
| Terminal Type                  | EN taper post |
| Hold Down                      | B13           |
| Weights (subject of variation) | 14.00 kg      |