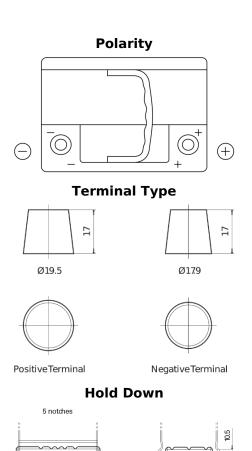

## Formula Xtreme FA640

| Part number                    | FA640         |
|--------------------------------|---------------|
| Technology                     | Flooded       |
| EAN/GTIN                       | 3661024044226 |
| Voltage                        | 12 V          |
| Capacity                       | 64.0 Ah       |
| CCA                            | 640 A         |
| Length                         | 242 mm        |
| Width                          | 175 mm        |
| Height                         | 190 mm        |
| Box size                       | L02           |
| Polarity                       | ETN 0         |
| Terminal Type                  | EN taper post |
| Hold Down                      | B13           |
| Weights (subject of variation) | 14.90 kg      |
|                                |               |