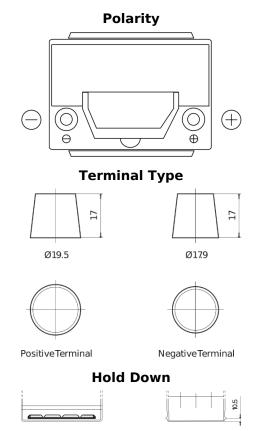

## Formula Xtreme FA654

| Part number                    | FA654         |
|--------------------------------|---------------|
| Technology                     | Flooded       |
| EAN/GTIN                       | 3661024044141 |
| Voltage                        | 12 V          |
| Capacity                       | 65.0 Ah       |
| CCA                            | 580 A         |
| Length                         | 230 mm        |
| Width                          | 173 mm        |
| Height                         | 222 mm        |
| Box size                       | D23           |
| Polarity                       | ETN 0         |
| Terminal Type                  | EN taper post |
| Hold Down                      | Korean B1     |
| Weights (subject of variation) | 16.00 kg      |