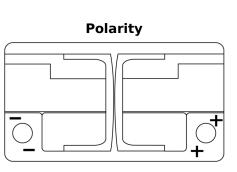

## Formula Xtreme FA722

| Part number                    | FA722         |
|--------------------------------|---------------|
| Technology                     | Flooded       |
| EAN/GTIN                       | 3661024044288 |
| Voltage                        | 12 V          |
| Capacity                       | 72.0 Ah       |
| CCA                            | 720 A         |
| Length                         | 278 mm        |
| Width                          | 175 mm        |
| Height                         | 175 mm        |
| Box size                       | LB3           |
| Polarity                       | ETN 0         |
| Terminal Type                  | EN taper post |
| Hold Down                      | B13           |
| Weights (subject of variation) | 15.90 kg      |
|                                |               |