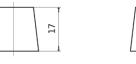

#### **Terminal Type**

Ø19.5

PositiveTerminal

 $\bigcirc$ 

Ø179

17

NegativeTerminal

Hold Down