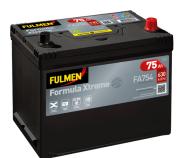

## **Formula Xtreme FA754**

| Part number         | FA754         | Polarity                                                                                                                                           |
|---------------------|---------------|----------------------------------------------------------------------------------------------------------------------------------------------------|
| Technology          | Flooded       |                                                                                                                                                    |
| EAN/GTIN            | 3661024044165 |                                                                                                                                                    |
| Voltage             | 12 V          |                                                                                                                                                    |
| Capacity            | 75.0 Ah       | $\square  \bigcirc \mid \bigcirc \mid \frown \mid \frown \mid \bigcirc \mid \bigcirc \mid \bigcirc \mid \bigcirc \mid \bigcirc \mid \bigcirc \mid$ |
| CCA                 | 630 A         |                                                                                                                                                    |
| Length              | 270 mm        | Terminal Type                                                                                                                                      |
| Width               | 173 mm        |                                                                                                                                                    |
| Height              | 222 mm        |                                                                                                                                                    |
| Box size            | D26           |                                                                                                                                                    |
| Polarity            | ETN 0         | Ø19.5 Ø179                                                                                                                                         |
| Terminal Type       | EN taper post | $\leftarrow$                                                                                                                                       |
| Hold Down           | Korean B1+B6  |                                                                                                                                                    |
| Weights (subject of | 17.40 kg      |                                                                                                                                                    |
| variation)          |               | PositiveTerminal NegativeTerminal                                                                                                                  |
|                     |               | Hold Down                                                                                                                                          |
|                     |               |                                                                                                                                                    |