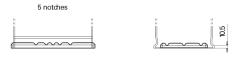

## Formula Xtreme FA852

| Part number                    | FA852         |
|--------------------------------|---------------|
| Technology                     | Flooded       |
| EAN/GTIN                       | 3661024044295 |
| Voltage                        | 12 V          |
| Capacity                       | 85.0 Ah       |
| CCA                            | 800 A         |
| Length                         | 315 mm        |
| Width                          | 175 mm        |
| Height                         | 175 mm        |
| Box size                       | LB4           |
| Polarity                       | ETN 0         |
| Terminal Type                  | EN taper post |
| Hold Down                      | B13           |
| Weights (subject of variation) | 18.60 kg      |

PositiveTerminal

Hold Down

Design, features and specifications are subject to change without notice. We disclaim any representation or warranty, express or implied, concerning the data or recommendations, and in no event shall be liable for any loss or damage claimed to have arisen as a result. Some products may not be available in your local market.