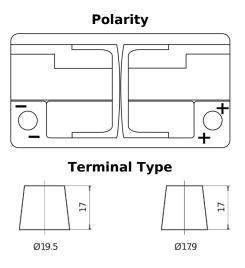

## Formula Xtreme FA852

| Part number                    | FA852         |
|--------------------------------|---------------|
| Technology                     | Flooded       |
| EAN/GTIN                       | 3661024044295 |
| Voltage                        | 12 V          |
| Capacity                       | 85.0 Ah       |
| CCA                            | 800 A         |
| Length                         | 315 mm        |
| Width                          | 175 mm        |
| Height                         | 175 mm        |
| Box size                       | LB4           |
| Polarity                       | ETN 0         |
| Terminal Type                  | EN taper post |
| Hold Down                      | B13           |
| Weights (subject of variation) | 18.60 kg      |

PositiveTerminal

Hold Down

Design, features and specifications are subject to change without notice. We disclaim any representation or warranty, express or implied, concerning the data or recommendations, and in no event shall be liable for any loss or damage claimed to have arisen as a result. Some products may not be available in your local market.