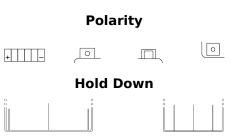

## **Li-Ion ELTX9**

| Part number                    | ELTX9         |
|--------------------------------|---------------|
| Technology                     | Li-Ion        |
| EAN/GTIN                       | 3661024036771 |
| Voltage                        | 12 V          |
| Capacity                       | 3 Ah          |
| CCA                            | 180 A         |
| Watt hour                      | 36 Wh         |
| Length                         | 150 mm        |
| Width                          | 90 mm         |
| Height                         | 105 mm        |
| Box size                       | C54           |
| Polarity                       | ETN 1         |
| Terminal Type                  | M12           |
| Hold Down                      | В0            |
| Weights (subject of variation) | 0.70 kg       |
|                                |               |