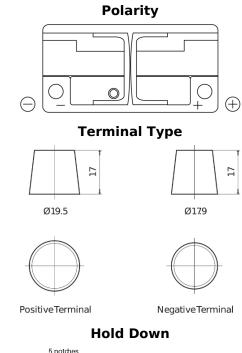

## Formula FB1100

| Part number                    | FB1100        |
|--------------------------------|---------------|
| Technology                     | Flooded       |
| EAN/GTIN                       | 3661024046237 |
| Voltage                        | 12 V          |
| Capacity                       | 110.0 Ah      |
| CCA                            | 850 A         |
| Length                         | 392 mm        |
| Width                          | 175 mm        |
| Height                         | 190 mm        |
| Box size                       | L06           |
| Polarity                       | ETN 0         |
| Terminal Type                  | EN taper post |
| Hold Down                      | B13           |
| Weights (subject of variation) | 26.30 kg      |