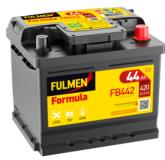

## Formula FB442

| Part number                    | FB442         |
|--------------------------------|---------------|
| Technology                     | Flooded       |
| EAN/GTIN                       | 3661024044608 |
| Voltage                        | 12 V          |
| Capacity                       | 44.0 Ah       |
| CCA                            | 420 A         |
| Length                         | 207 mm        |
| Width                          | 175 mm        |
| Height                         | 175 mm        |
| Box size                       | LB1           |
| Polarity                       | ETN 0         |
| Terminal Type                  | EN taper post |
| Hold Down                      | B13           |
| Weights (subject of variation) | 10.60 kg      |